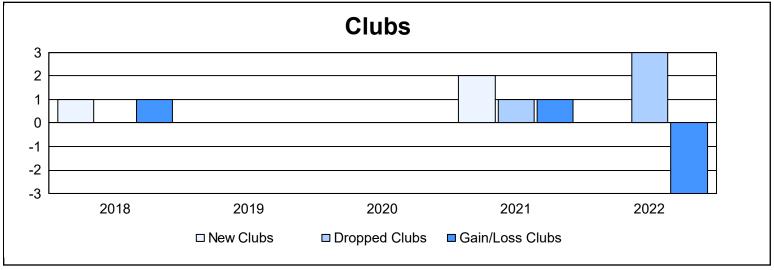

District 300B1 As of June 2022 Cumulative

| Year      | New<br>Clubs | Dropped<br>Clubs | Gain/<br>Loss<br>Clubs | New<br>Members | Charter<br>Members | Reinstate<br>Members | Transfer<br>Members | Total<br>Member<br>Added | Total<br>Members<br>Dropped | Gain/<br>Loss<br>Members |
|-----------|--------------|------------------|------------------------|----------------|--------------------|----------------------|---------------------|--------------------------|-----------------------------|--------------------------|
| 2017-2018 | 1            | 0                | 1                      | 298            | 49                 | 49                   | 10                  | 406                      | 844                         | -438                     |
| 2018-2019 | 0            | 0                | 0                      | 341            | 1                  | 34                   | 4                   | 380                      | 363                         | 17                       |
| 2019-2020 | 0            | 0                | 0                      | 164            | 0                  | 18                   | 4                   | 186                      | 241                         | -55                      |
| 2020-2021 | 2            | 1                | 1                      | 319            | 62                 | 18                   | 5                   | 404                      | 487                         | -83                      |
| 2021-2022 | 0            | 3                | -3                     | 332            | 9                  | 63                   | 10                  | 414                      | 393                         | 21                       |
| Average   | 1            | 1                | 0                      | 291            | 24                 | 36                   | 7                   | 358                      | 466                         | -108                     |